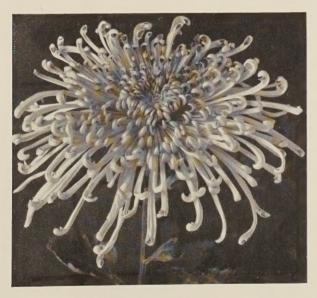

**DUCHESS.** (S-A-4). Gorgeously beautiful orchid pink throughout, a color similar to our "BUNBU" illustrated on page 4. Truly magnificent flower with splendid foliage and stem. October 30. **Price: \$1.00**, **each, 3 for \$2.75.** 

BUNBU. The large size tubulated petals are a beautiful shade of orchid pink. November 1. Price: 30 cents each, 3 for 85 cents.

AUTUMN PARADE. Enchantingly graceful flower of deep rust color with spoon opening of deeper shade. October 15. Price: 50 cents each, 3 for \$1.35.